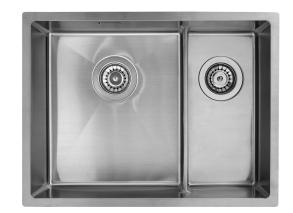

## Baltic BALTIC585SH-LW T

**BALTIC585SHL-LWT** Art. no. **GTIN** 7393069024289

**Cabinet size** Overall dimension in mm

Depth in mm Bowl dim. in mm

Small bowl dim. in mm Waste hole dim. in mm

Material

60

585 x 440 180

350 x 400 x 180

185 x 400 x 180

EN 1.4301, AISI 304,

SS2333

Material thickness in mm 1,2 Gross weight in kg 8.50 Net weight in kg 6.30 Pcs per pallet 10

## **Description**

Baltic square kitchen sink, 1½ bowls with thin and low divider wall, for flush and under mount. The low divider wall allows the use of either two separate bowls, or the entire sink when washing large oven trays for example.