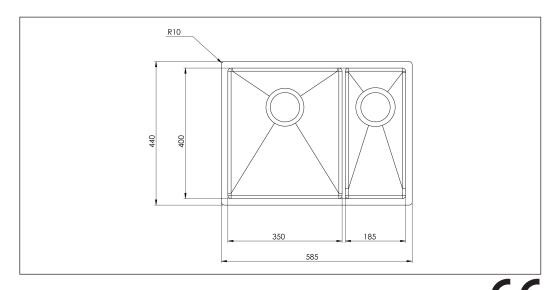

## Baltic BALTIC585SH-LW T

**BALTIC585SHL-LWT** Art. no. **GTIN** 7393069024289

**Cabinet size** Overall dimension in mm

Depth in mm Bowl dim. in mm

Small bowl dim. in mm Waste hole dim. in mm

Material

60

585 x 440 180

350 x 400 x 180

185 x 400 x 180

EN 1.4301, AISI 304,

SS2333

Material thickness in mm 1,2 Gross weight in kg 8.50 Net weight in kg 6.30 Pcs per pallet 10